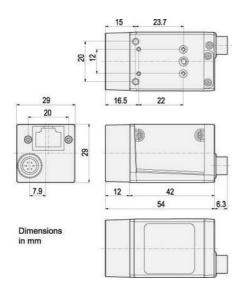

| Sensor supplier       | Sony     |
|-----------------------|----------|
| Sensor type           | CCD      |
| Lens Barrel           | C-mount  |
| Weight                | 90 g     |
| Length                | 42 mm    |
| Width                 | 29 mm    |
| Height                | 29 mm    |
| Power Consumption     | 2,7 W    |
| Operating temperature | 0°C 50°C |